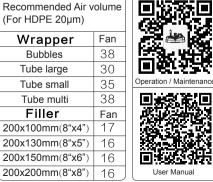

## Air volume reference\_

| (For HDPE 20µm)  |     |
|------------------|-----|
| Wrapper          | Fan |
| Bubbles          | 38  |
| Tube large       | 30  |
| Tube small       | 35  |
| Tube multi       | 38  |
| Filler           | Fan |
| 200x100mm(8"x4") | 17  |
| 200x130mm(8"x5") | 16  |
| 200x150mm(8"x6") | 16  |
| 200x200mm(8"x8") | 16  |