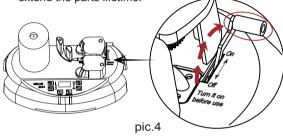

#### D. Unlock the Knob

- a) Turn it as "On" position before use the machine.
- b) Recommend to turn the knob off when not use to extend the parts lifetime.