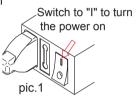

## Operation \_

A. Plug in power cord on the machine then switch machine power on "I"

B. After step A, screen on the control panel will show the machine serial number

EAB: serial number

pic.2

C. After 5 seconds, the screen will enter into the operation panel.