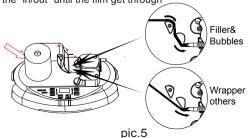

#### F. Load film roll

- a) Put the roll onto film roll holder. (Film roll edge with air channel sides down)
- b) Slide the film roll following the path shown below. Open the air channel and slide the air channel over the end of the air nozzle.
- c) Slide the film roll until it reach the red roller, then press(Hold) the "in/out" until the film get through